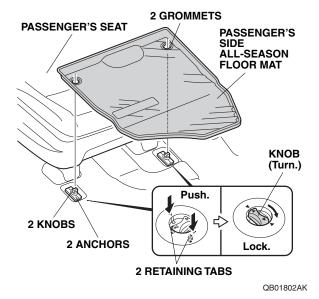

#### **Installing the All-Season Floor Mats**

 If equipped, remove the standard floor mats as described in the vehicle Owner's Manual.

- 2. Place the grommets in the driver's side all-season floor mat over the anchors. Push the grommets into the anchors to secure the retaining tabs, then turn the knobs 90° to secure the all-season floor mat.
- Place the grommets in the passenger's side allseason floor mat over the anchors. Push the grommets into the anchors to secure the retaining tabs, then turn the knobs 90° to secure the allseason floor mat.