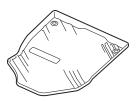

### Front All-Season Floor Mats Kit P/N 08P13-TZ5-200A

Driver's side all-season floor mat

Passenger's side all-season floor mat

Second row all-season floor mat

4. Place the grommets in the second row all-season floor mat over the anchors. Push the grommets into

the anchors to secure the retaining tabs, then turn the knobs 90° to secure the all-season floor mat.