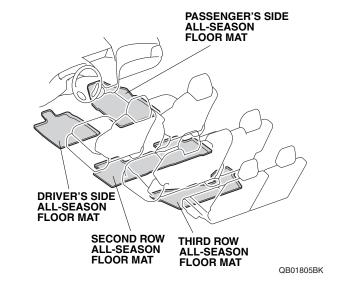

#### Illustration of the All-Season Floor Mats in the Vehicle

### Front All-Season Floor Mats Kit P/N 08P13-TZ5-200A

Driver's side all-season floor mat

Passenger's side all-season floor mat

Second row all-season floor mat

## Rear All-Season Floor Mat Kit (sold separately) P/N 08P13-TZ5-200B

Third row all-season floor mat