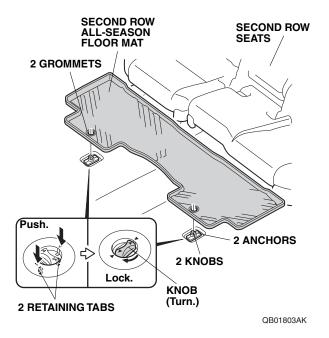

4. Place the grommets in the second row all-season floor mat over the anchors. Push the grommets into

the anchors to secure the retaining tabs, then turn the knobs 90° to secure the all-season floor mat.