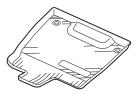

### Front All-Season Floor Mats Kit P/N 08P13-TZ5-200A

Driver's side all-season floor mat

Passenger's side all-season floor mat

Second row all-season floor mat

#### **Installing the All-Season Floor Mats**

 If equipped, remove the standard floor mats as described in the vehicle Owner's Manual.

- 2. Place the grommets in the driver's side all-season floor mat over the anchors. Push the grommets into the anchors to secure the retaining tabs, then turn the knobs 90° to secure the all-season floor mat.
- Place the grommets in the passenger's side allseason floor mat over the anchors. Push the grommets into the anchors to secure the retaining tabs, then turn the knobs 90° to secure the allseason floor mat.