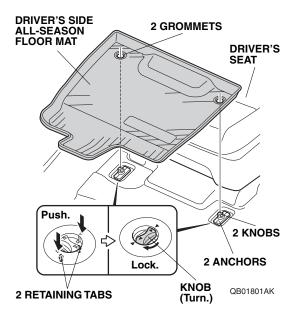

#### **Installing the All-Season Floor Mats**

 If equipped, remove the standard floor mats as described in the vehicle Owner's Manual.

- 2. Place the grommets in the driver's side all-season floor mat over the anchors. Push the grommets into the anchors to secure the retaining tabs, then turn the knobs 90° to secure the all-season floor mat.
- Place the grommets in the passenger's side allseason floor mat over the anchors. Push the grommets into the anchors to secure the retaining tabs, then turn the knobs 90° to secure the allseason floor mat.